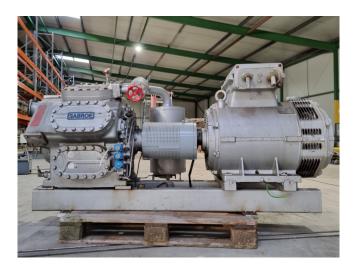

#### **Used Sabroe SMC 108 L-HP**

Used Sabroe SMC 108 L-HP reciprocating compressor on Freon. Complete with an AEG FKN7280S-RB01U-Z electric motor - 50 Hz - 60 Hz - 75 kW, Sabroe OVUR 3206 D oil separator and pressure and safety switches/gauges. The compressor has a displacement of 442 m<sup>2</sup>/h. \*Why choose for HOSBV? We are not only the largest used refrigeration specialist in Europe, but also, we deliver all equipment including an extensive test, warranty and an industrial cleaning. \*Optionally we can also perform a new paint job and arrange the logistics.