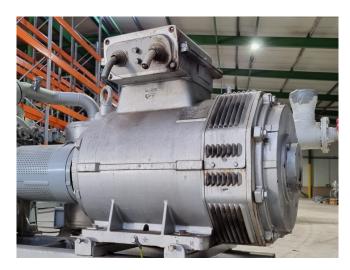

#### **Used Sabroe SMC 108 L-HP**

Used Sabroe SMC 108 L-HP reciprocating compressor on Freon. Complete with an AEG FKN7280S-RB01U-Z electric motor - 50 Hz - 60 Hz - 75 kW, Sabroe OVUR 3206 D oil separator and pressure and safety switches/gauges. The compressor has a displacement of 442 m<sup>2</sup>/h. \*Why choose for HOSBV? We are not only the largest used refrigeration specialist in Europe, but also, we deliver all equipment including an extensive test, warranty and an industrial cleaning. \*Optionally we can also perform a new paint job and arrange the logistics.