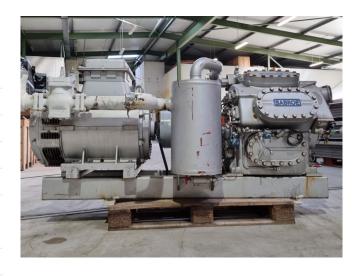

#### **Used Sabroe SMC 108 L-HP**

Used Sabroe SMC 108 L-HP reciprocating compressor on Freon. Complete with an AEG FKN7280S-RB01U-Z electric motor - 50 Hz - 60 Hz - 75 kW, Sabroe OVUR 3206 D oil separator and pressure and safety switches/gauges. The compressor has a displacement of 442 m<sup>2</sup>/h. \*Why choose for HOSBV? We are not only the largest used refrigeration specialist in Europe, but also, we deliver all equipment including an extensive test, warranty and an industrial cleaning. \*Optionally we can also perform a new paint job and arrange the logistics.