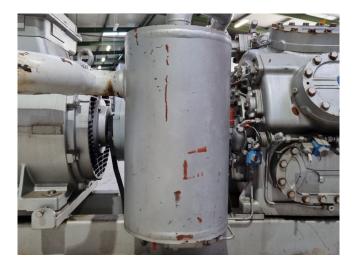

#### **Used Sabroe SMC 108 L-HP**

Used Sabroe SMC 108 L-HP reciprocating compressor on Freon. Complete with an AEG FKN7280S-RB01U-Z electric motor - 50 Hz - 60 Hz - 75 kW, Sabroe OVUR 3206 D oil separator and pressure and safety switches/gauges. The compressor has a displacement of 442 m<sup>2</sup>/h. \*Why choose for HOSBV? We are not only the largest used refrigeration specialist in Europe, but also, we deliver all equipment including an extensive test, warranty and an industrial cleaning. \*Optionally we can also perform a new paint job and arrange the logistics.