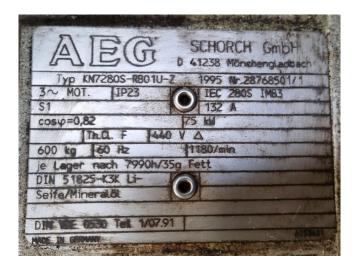

#### **Used Sabroe SMC 108 L-HP**

Used Sabroe SMC 108 L-HP reciprocating compressor on Freon. Complete with an AEG FKN7280S-RB01U-Z electric motor - 50 Hz - 60 Hz - 75 kW, Sabroe OVUR 3206 D oil separator and pressure and safety switches/gauges. The compressor has a displacement of 442 m<sup>2</sup>/h. \*Why choose for HOSBV? We are not only the largest used refrigeration specialist in Europe, but also, we deliver all equipment including an extensive test, warranty and an industrial cleaning. \*Optionally we can also perform a new paint job and arrange the logistics.