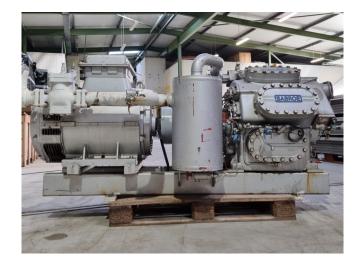

#### **Used Sabroe SMC 108 L-HP**

Used Sabroe SMC 108 L-HP reciprocating compressor on Freon. Complete with an AEG FKN7280S-RB01U-Z electric motor - 50 Hz - 60 Hz - 75 kW, Sabroe OVUR 3206 D oil separator and pressure and safety switches/gauges. The compressor has a displacement of 442 m<sup>2</sup>/h. \*Why choose for HOSBV? We are not only the largest used refrigeration specialist in Europe, but also, we deliver all equipment including an extensive test, warranty and an industrial cleaning. \*Optionally we can also perform a new paint job and arrange the logistics.