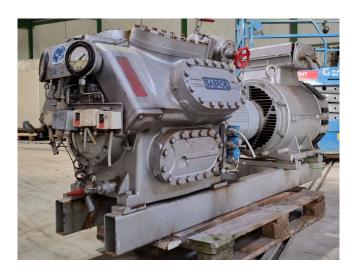

#### **Used Sabroe SMC 108 L-HP**

Used Sabroe SMC 108 L-HP reciprocating compressor on Freon. Complete with an AEG FKN7280S-RB01U-Z electric motor - 50 Hz - 60 Hz - 75 kW, Sabroe OVUR 3206 D oil separator and pressure and safety switches/gauges. The compressor has a displacement of 442 m<sup>2</sup>/h. \*Why choose for HOSBV? We are not only the largest used refrigeration specialist in Europe, but also, we deliver all equipment including an extensive test, warranty and an industrial cleaning. \*Optionally we can also perform a new paint job and arrange the logistics.