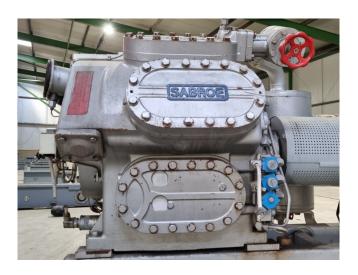

#### **Used Sabroe SMC 108 L-HP**

Used Sabroe SMC 108 L-HP reciprocating compressor on Freon. Complete with an AEG FKN7280S-RB01U-Z electric motor - 50 Hz - 60 Hz - 75 kW, Sabroe OVUR 3206 D oil separator and pressure and safety switches/gauges. The compressor has a displacement of 442 m<sup>2</sup>/h. \*Why choose for HOSBV? We are not only the largest used refrigeration specialist in Europe, but also, we deliver all equipment including an extensive test, warranty and an industrial cleaning. \*Optionally we can also perform a new paint job and arrange the logistics.