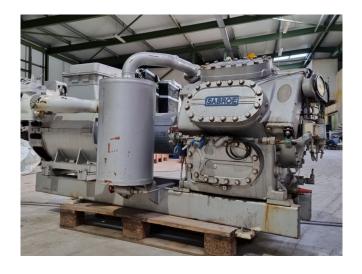

#### **Used Sabroe SMC 108 L-HP**

Used Sabroe SMC 108 L-HP reciprocating compressor on Freon. Complete with an AEG FKN7280S-RB01U-Z electric motor - 50 Hz - 60 Hz - 75 kW, Sabroe OVUR 3206 D oil separator and pressure and safety switches/gauges. The compressor has a displacement of 442 m<sup>2</sup>/h. \*Why choose for HOSBV? We are not only the largest used refrigeration specialist in Europe, but also, we deliver all equipment including an extensive test, warranty and an industrial cleaning. \*Optionally we can also perform a new paint job and arrange the logistics.