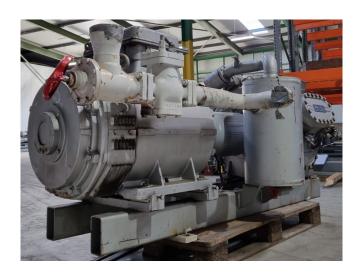

#### **Used Sabroe SMC 108 L-HP**

Used Sabroe SMC 108 L-HP reciprocating compressor on Freon. Complete with an AEG FKN7280S-RB01U-Z electric motor - 50 Hz - 60 Hz - 75 kW, Sabroe OVUR 3206 D oil separator and pressure and safety switches/gauges. The compressor has a displacement of 442 m<sup>2</sup>/h. \*Why choose for HOSBV? We are not only the largest used refrigeration specialist in Europe, but also, we deliver all equipment including an extensive test, warranty and an industrial cleaning. \*Optionally we can also perform a new paint job and arrange the logistics.