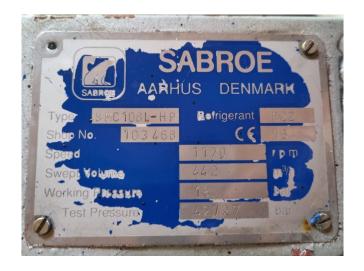

## **Specifications**

| Brand                    | Sabroe                      |
|--------------------------|-----------------------------|
| Туре                     | SMC 108 L-HP                |
| Refrigerant              | Freon                       |
| kW at -20°C/+40°C        | 144,7                       |
| kW at -30°C/+40°C        | 81,3                        |
| Electromotor Specs       | 60 Hz - 75 kW - 1180<br>RPM |
| Unloaded Start           | ✓                           |
| Capacity Control         | ✓                           |
| On steel base frame      | ✓                           |
| Pressure safety switches | ✓                           |
| Hp/Lp/Op                 |                             |
| Pressure gauges          | ✓                           |
| Hp/Lp/Op                 |                             |
| Oil separator            | ✓                           |
| Solenoid Valve           | ✓                           |
| m3 / h                   | 442                         |
| Sizes                    | 2450x1150x1050 mm           |
|                          | (LxWxH)                     |
| Stock                    | 1                           |
|                          |                             |

#### **Used Sabroe SMC 108 L-HP**

Used Sabroe SMC 108 L-HP reciprocating compressor on Freon. Complete with an AEG FKN7280S-RB01U-Z electric motor - 50 Hz - 60 Hz - 75 kW, Sabroe OVUR 3206 D oil separator and pressure and safety switches/gauges. The compressor has a displacement of 442 m<sup>2</sup>/h. \*Why choose for HOSBV? We are not only the largest used refrigeration specialist in Europe, but also, we deliver all equipment including an extensive test, warranty and an industrial cleaning. \*Optionally we can also perform a new paint job and arrange the logistics.